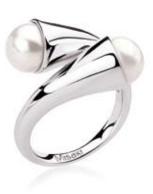

## Greed

Grab a piece of extreme excess. Simply chic!

**DESIRE.** This exceptional sterling silver set, is so desirable. Set with white cultured pearls it provides a unique, sophisticated look that others are sure to envy!