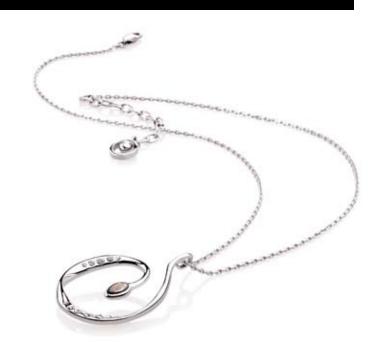

### Pride

Feel like a celebrity and dress up with this gorgeous set inspired by the plumage of a peacock!

**FAME.** Beautiful contemporary interpretation of a peacock plumage, for the unique and daring woman: this pendant combines silver feather holding with an iridescent blue mabe pearl.