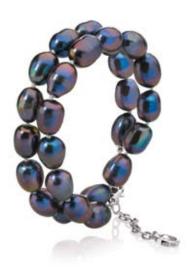

## Gluttony

Devour these lucious pearls that no one can get enough of!

**ULTRA VIOLET.** Bracelet designed with ultraviolet baroque pearls lined with audacious and contemporary lines. Its imperfections, its abstract and elusive forms make it unique and lends brillance to any look.