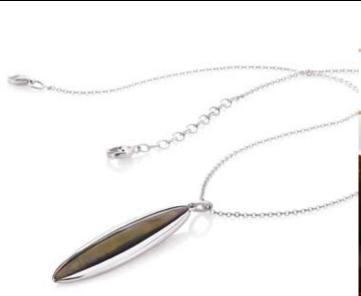

# Sloth

DAY DREAM. Dream big with this dainty pendant with a contemporary feel. This lovely unique blue grey pearl will undoubtedly inspire blissful dreams.