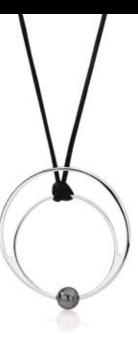

# Sloth

DAY DREAM. Dream big with this dainty pendant with a contemporary feel. This lovely unique blue grey pearl will undoubtedly inspire blissful dreams.