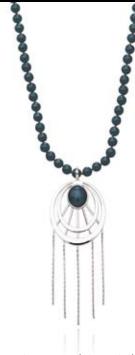

### Pride

Feel like a celebrity and dress up with this gorgeous set inspired by the plumage of a peacock!

**FAME.** Beautiful contemporary interpretation of a peacock plumage, for the unique and daring woman: this pendant combines silver feather holding with an iridescent blue mabe pearl.